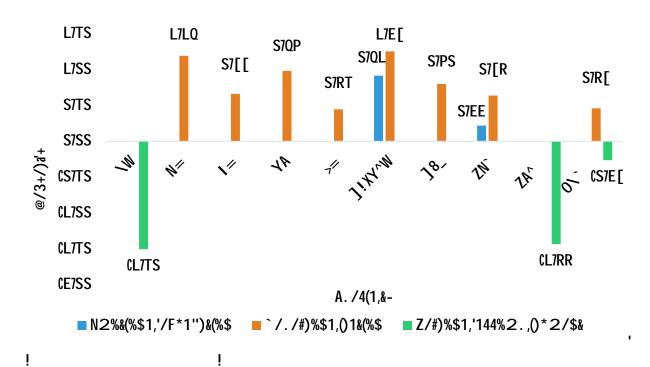

8#1(\$//)'/F\*(9(&/3'\*(+\*/#',/0/,)'%5'/2%&(%\$1,'/F\*1'')&(%\$'1\$3'3/. /#)%\$1,()1&(%\$6'1\$3',%G/#',/0/,)'%5'./#)%\$1,'144%2.,()\*2/\$&'4%2.1#/3'&%'2/3(4(\$/'\$%#2)7''A''9+#%''.'1\$1,-)/)'(\$3(41&/3'&\*1&'%\$,-'(\$&/#\$):'3/./#)%\$1,()1&(%\$',/0/,)'/F4//3/3'2/3(4(\$/'\$%#2)6'G\*(,/'#/+()&#1#)'/F\*(9(&/3'\*(+\*/#'/2%&(%\$1,'/F\*1'')&(%\$'1\$3'3/./#)%\$1,()1&(%\$',/0/,)6'1\$3',%G/#'./#)%\$1,'144%2.,()\*2/\$&',/0/,)'4%2.1#/3'&%'\$%#2)7''8\*/#/'G/#/'\$%')&1&()&(41,,-C)(+\$(5(41\$&'3(55/#/\$4/)'9/&G//\$'(\$&/#\$):'1\$3'#/+()&#1#):'9''#\$%''&',/0/,)'%\$'1\$-')''9)41,/7'''

W%\$C)''#+(41,'#/+()&#1#)'3/2%\$)&#1&/3'\*(+\*/#',/0/,)'%5'3/. /#)%\$1,()1&(%\$'1\$3',%G/#',/0/,)'%5'
. /#)%\$1,'144%2.,()\*2/\$&'4%2.1#/3'&%'2/3(4(\$/'\$%#2)6'G\*(,/')''#+(41,'#/+()&#1#)'/F\*(9(&/3'\*(+\*/#'
,/0/,)'%\$'1,,'&\*#//'3%21(\$)'4%2.1#/3'&%'\$%#2)'B(\$4,''3(\$+'./#)%\$1,'144%2.,()\*2/\$&D7''A''#+(41,'
#/+()&#1#):',/0/,)'%\$'1,,'&\*#//'3%21(\$)'G/#/')(+\$(5(41\$&,-'\*(+\*/#'&\*1\$'\$%\$C)''#+(41,'#/+()&#1#):7''
>>\$3(0(3''1,')./4(1,&(/)'/F\*(9(&/3'''\$(; ''/'9''#\$%''&'.1&&/#\$)'B)//'+#1.\*6'9/,%GD7''I12(,-'
=/3(4(\$/XY/\$/#1,'Z#14&(4/'&#1(\$//)'%\$,-')\*%G/3'\*(+\*/#',/0/,)'%5'3/./#)%\$1,()1&(%\$'4%2.1#/3'&%'
2/3(4(\$/'\$%#2)7'